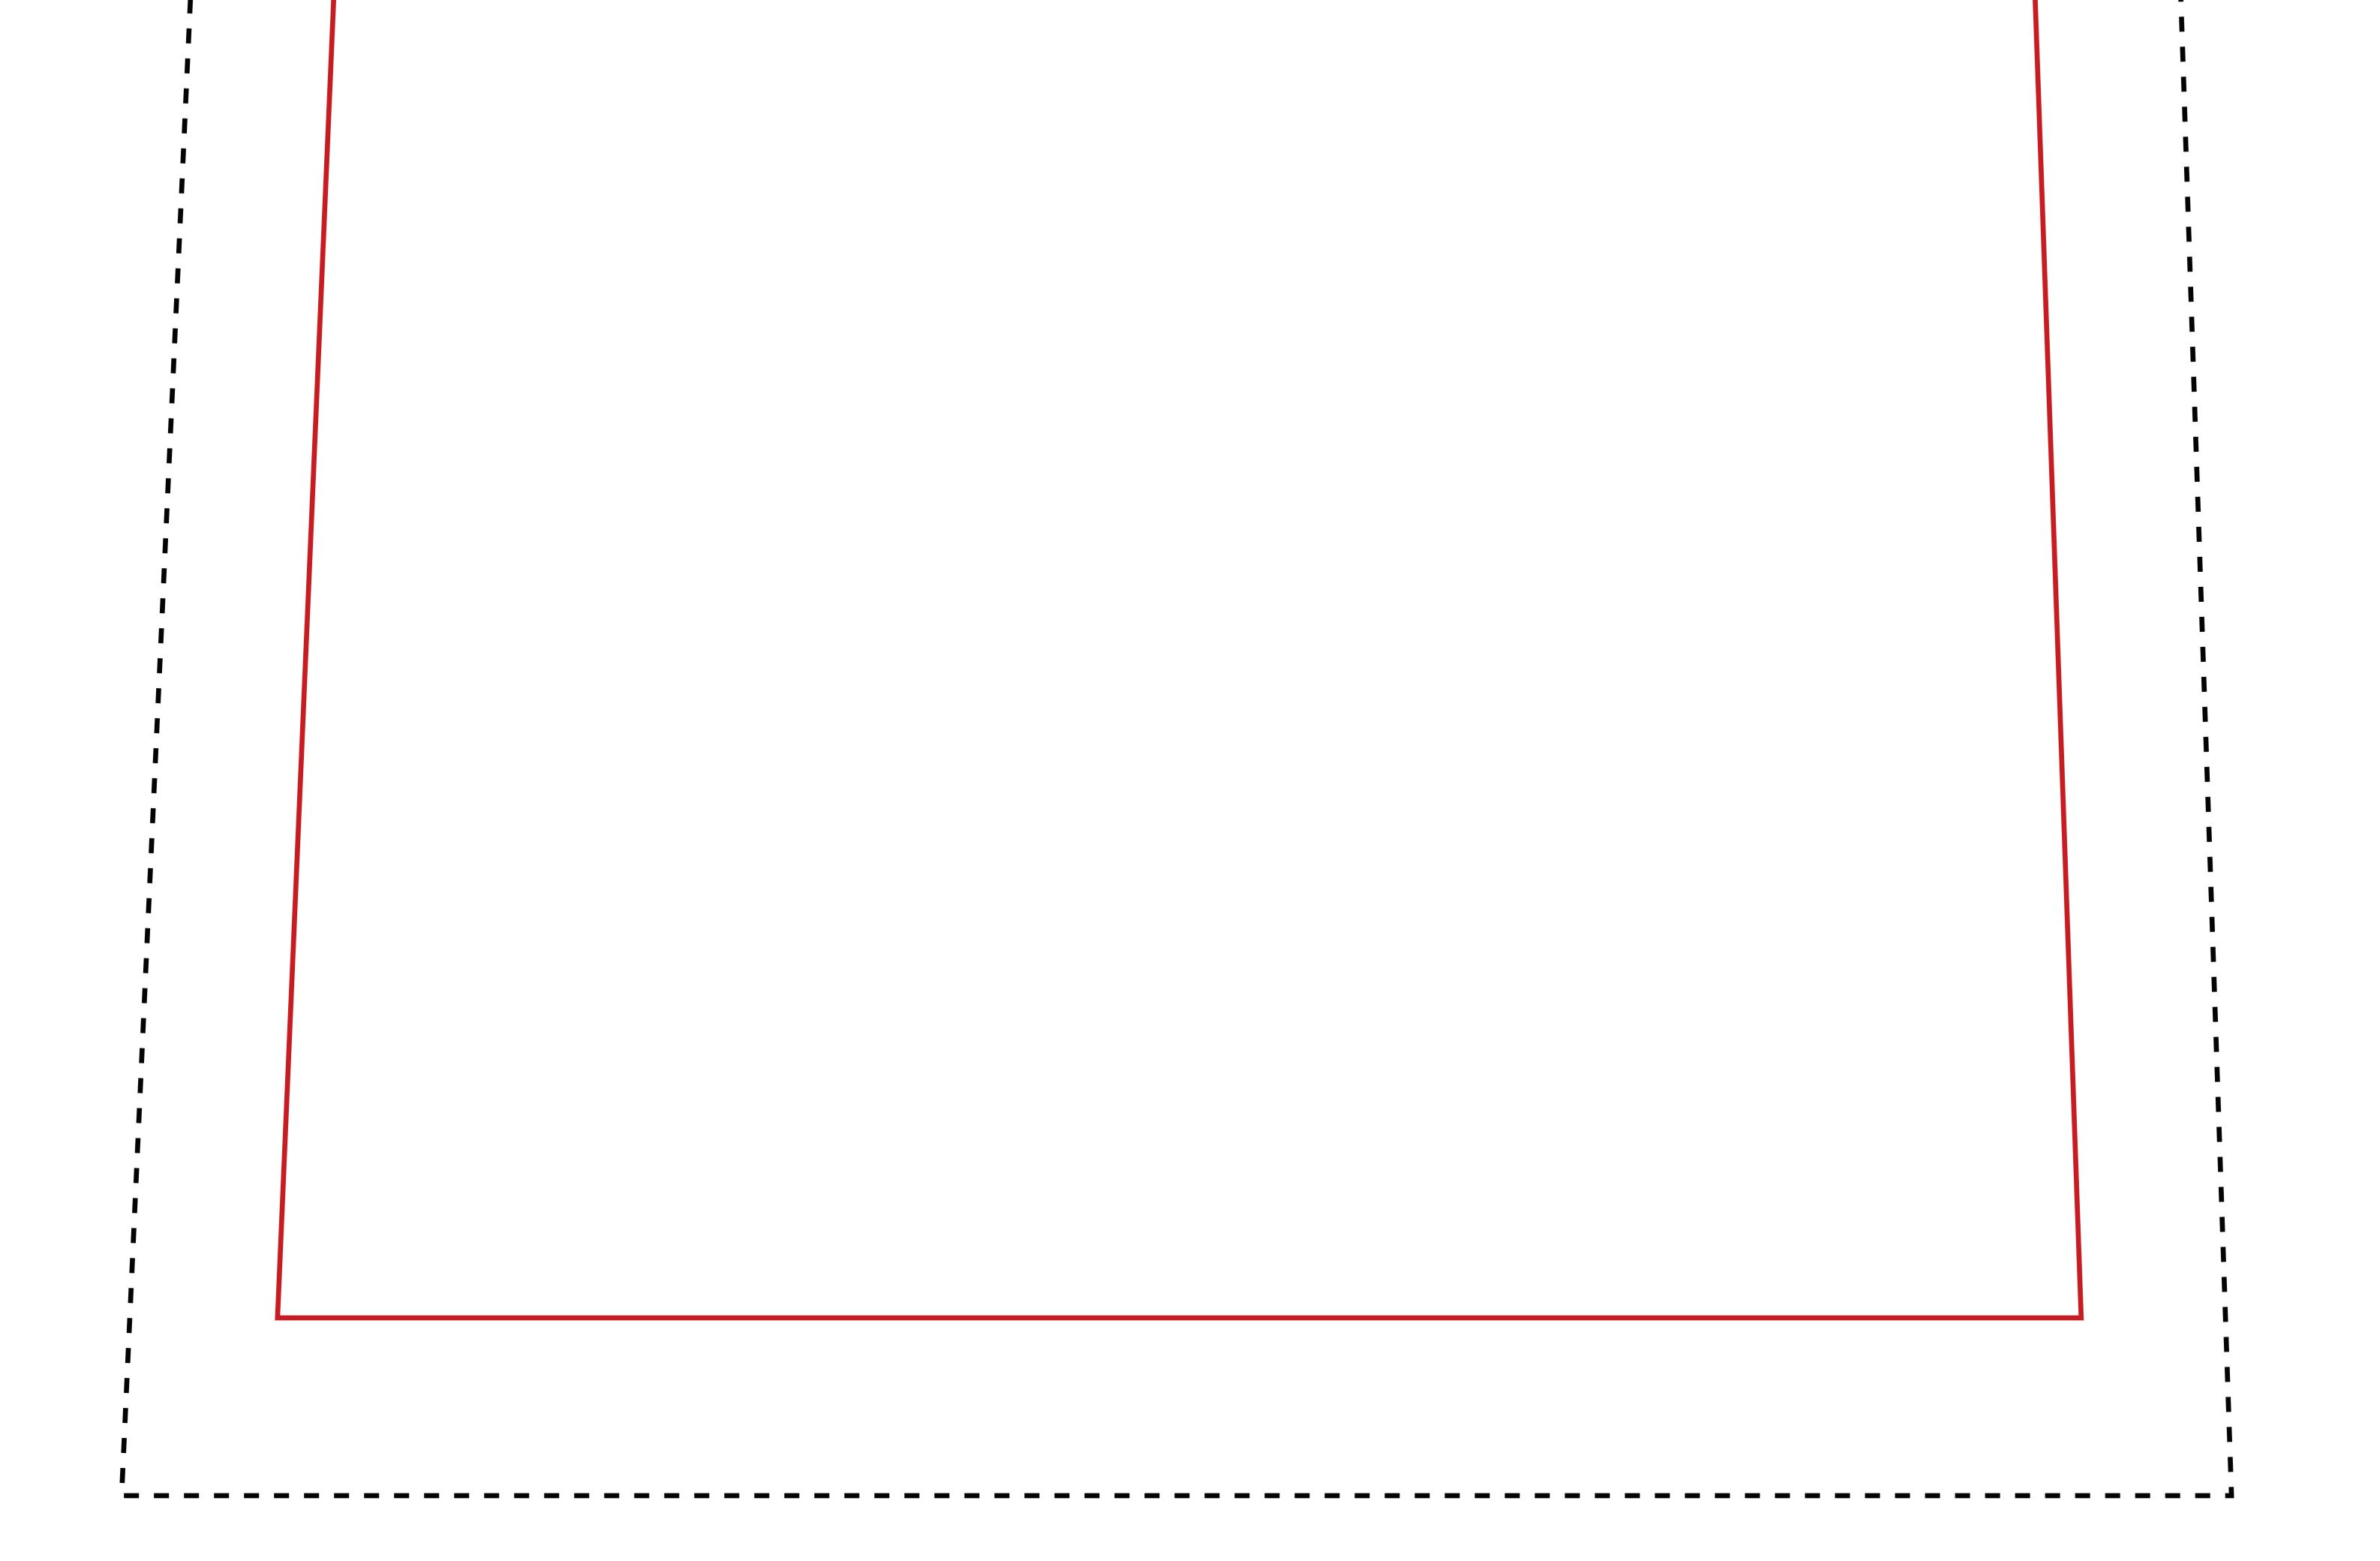

## Shelving installation area:

Keep text and important images outside of red section