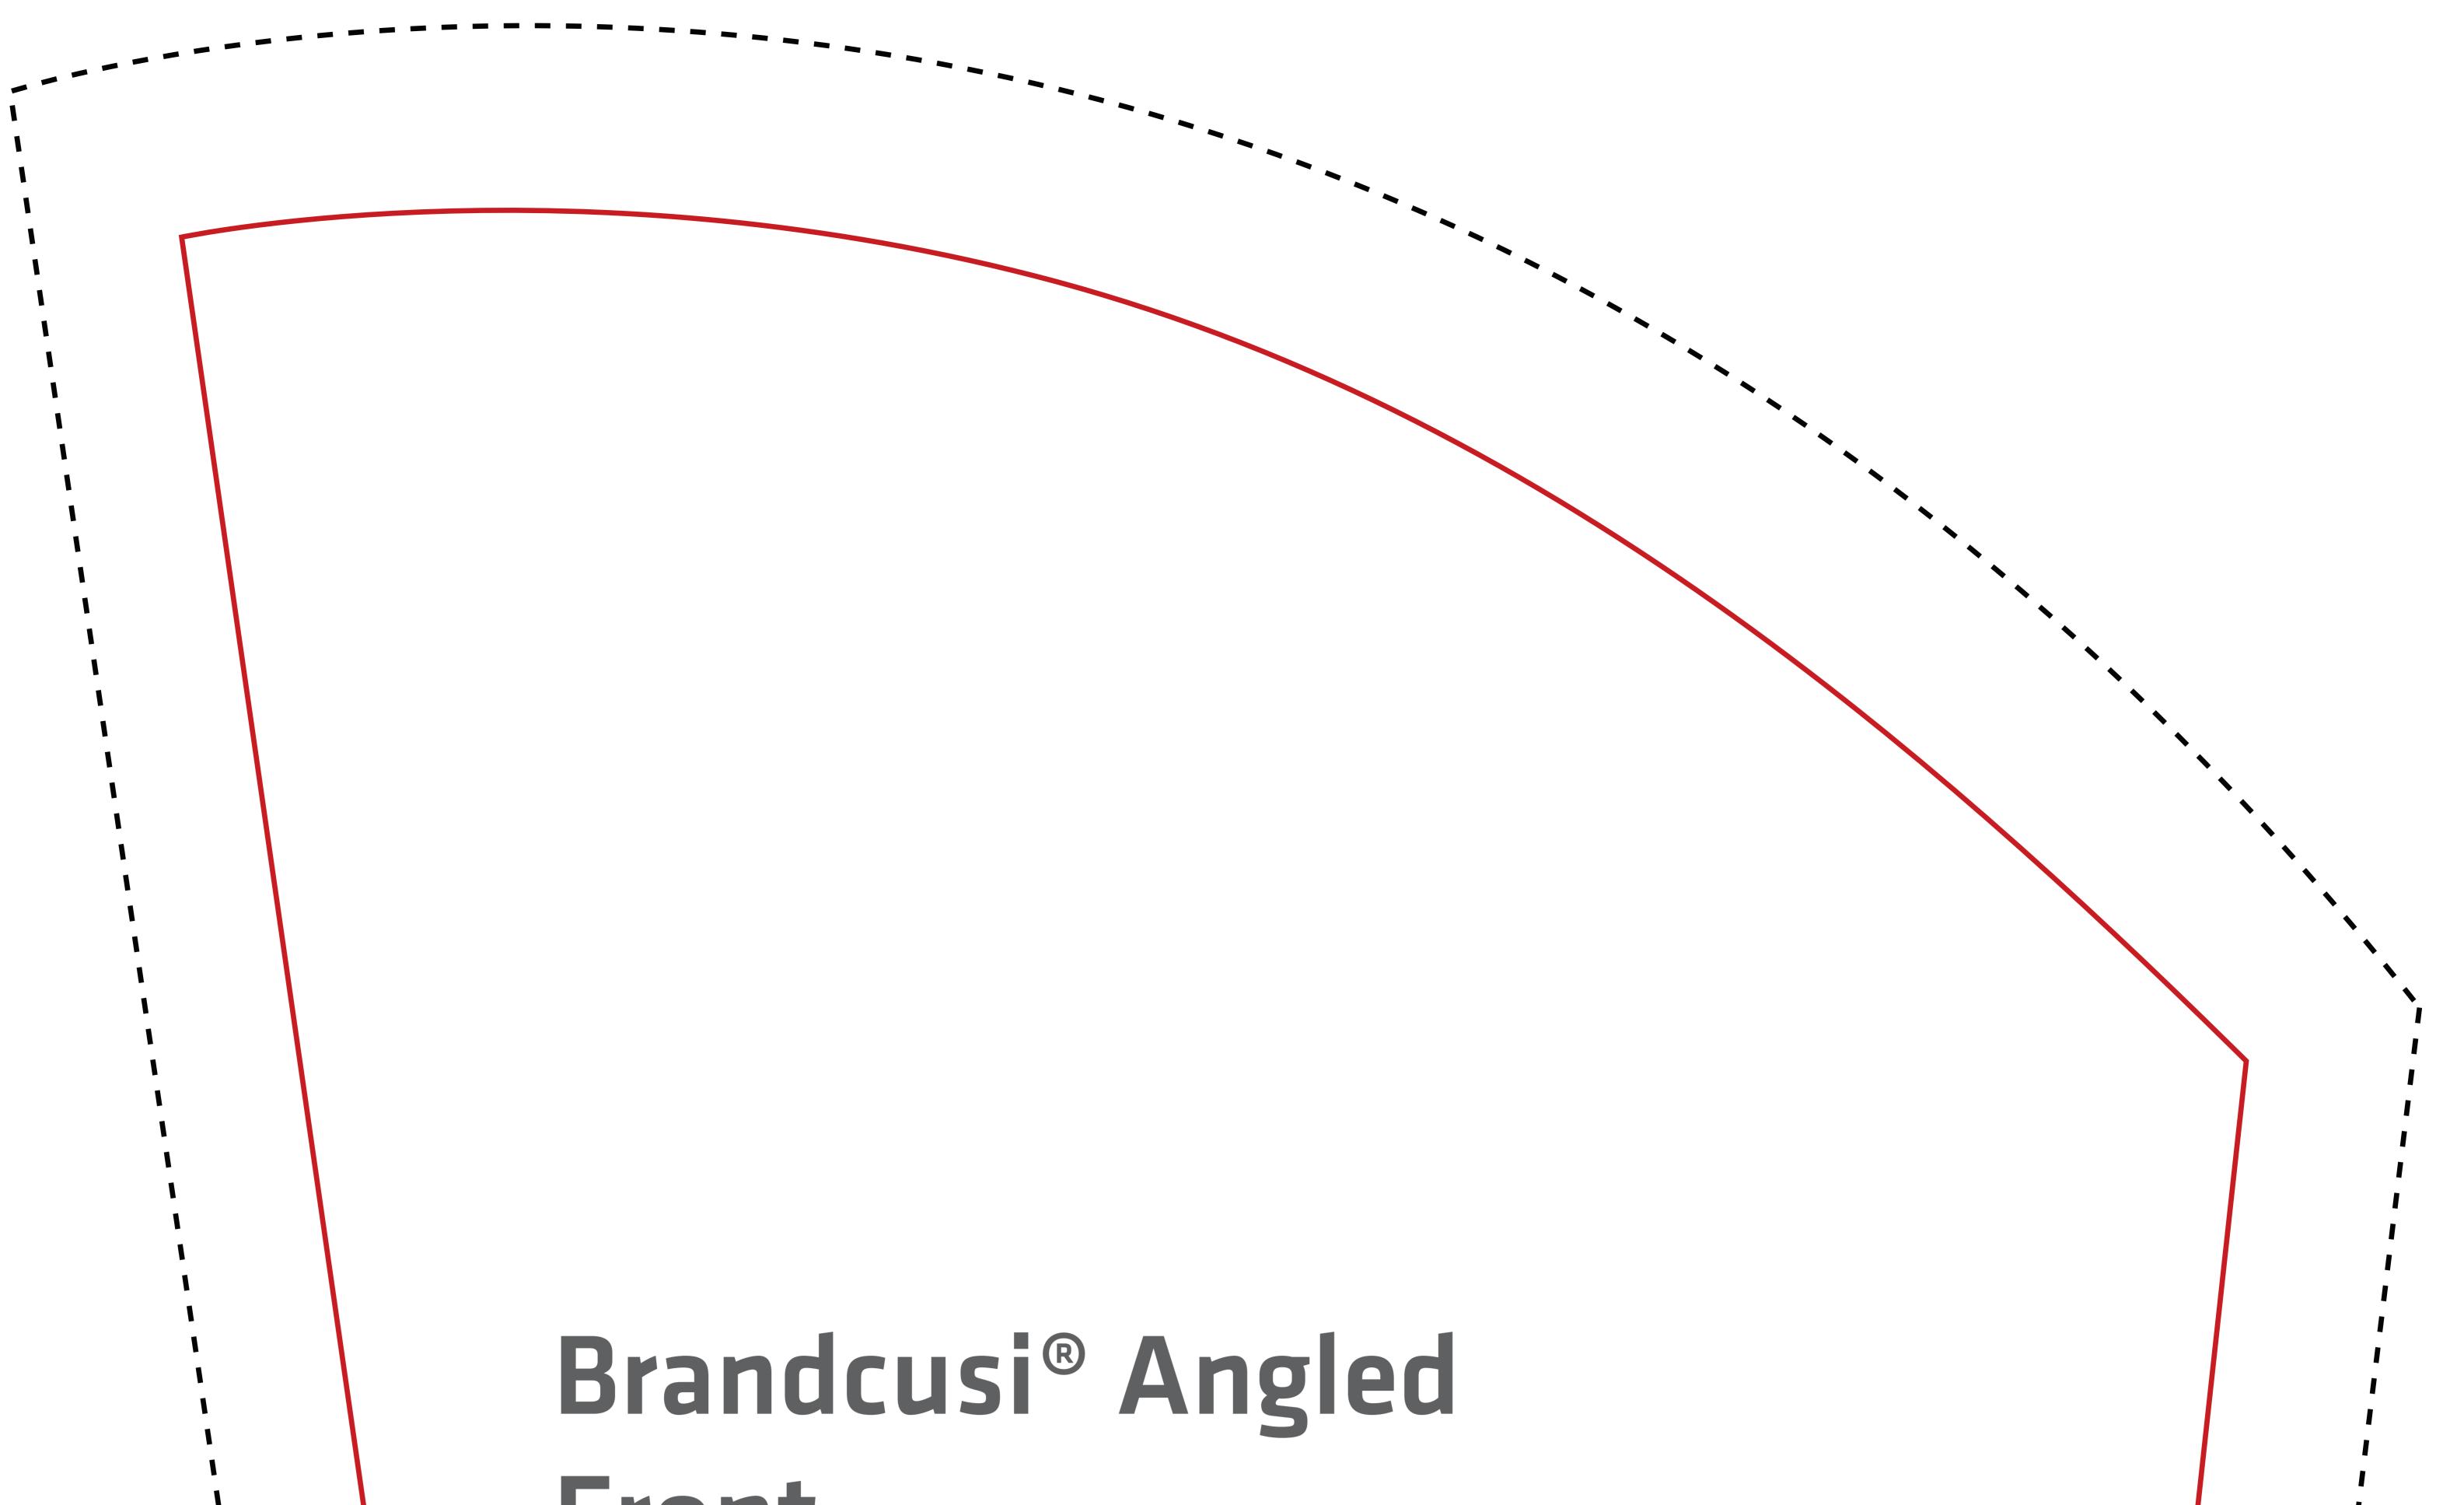

## Front

**Graphic Size** 840mm w x 2034mm h(33"w x 80"h)

Keep text and important images inside red area.

**Graphic Size with Bleed** 900mm w x 2100mm h(35.4"w x 82.7"h)

- CMYK and Pantone colors
- Resolutions must be 72-125 ppi
- All fonts must be created to outlines
- Embed all images in final document