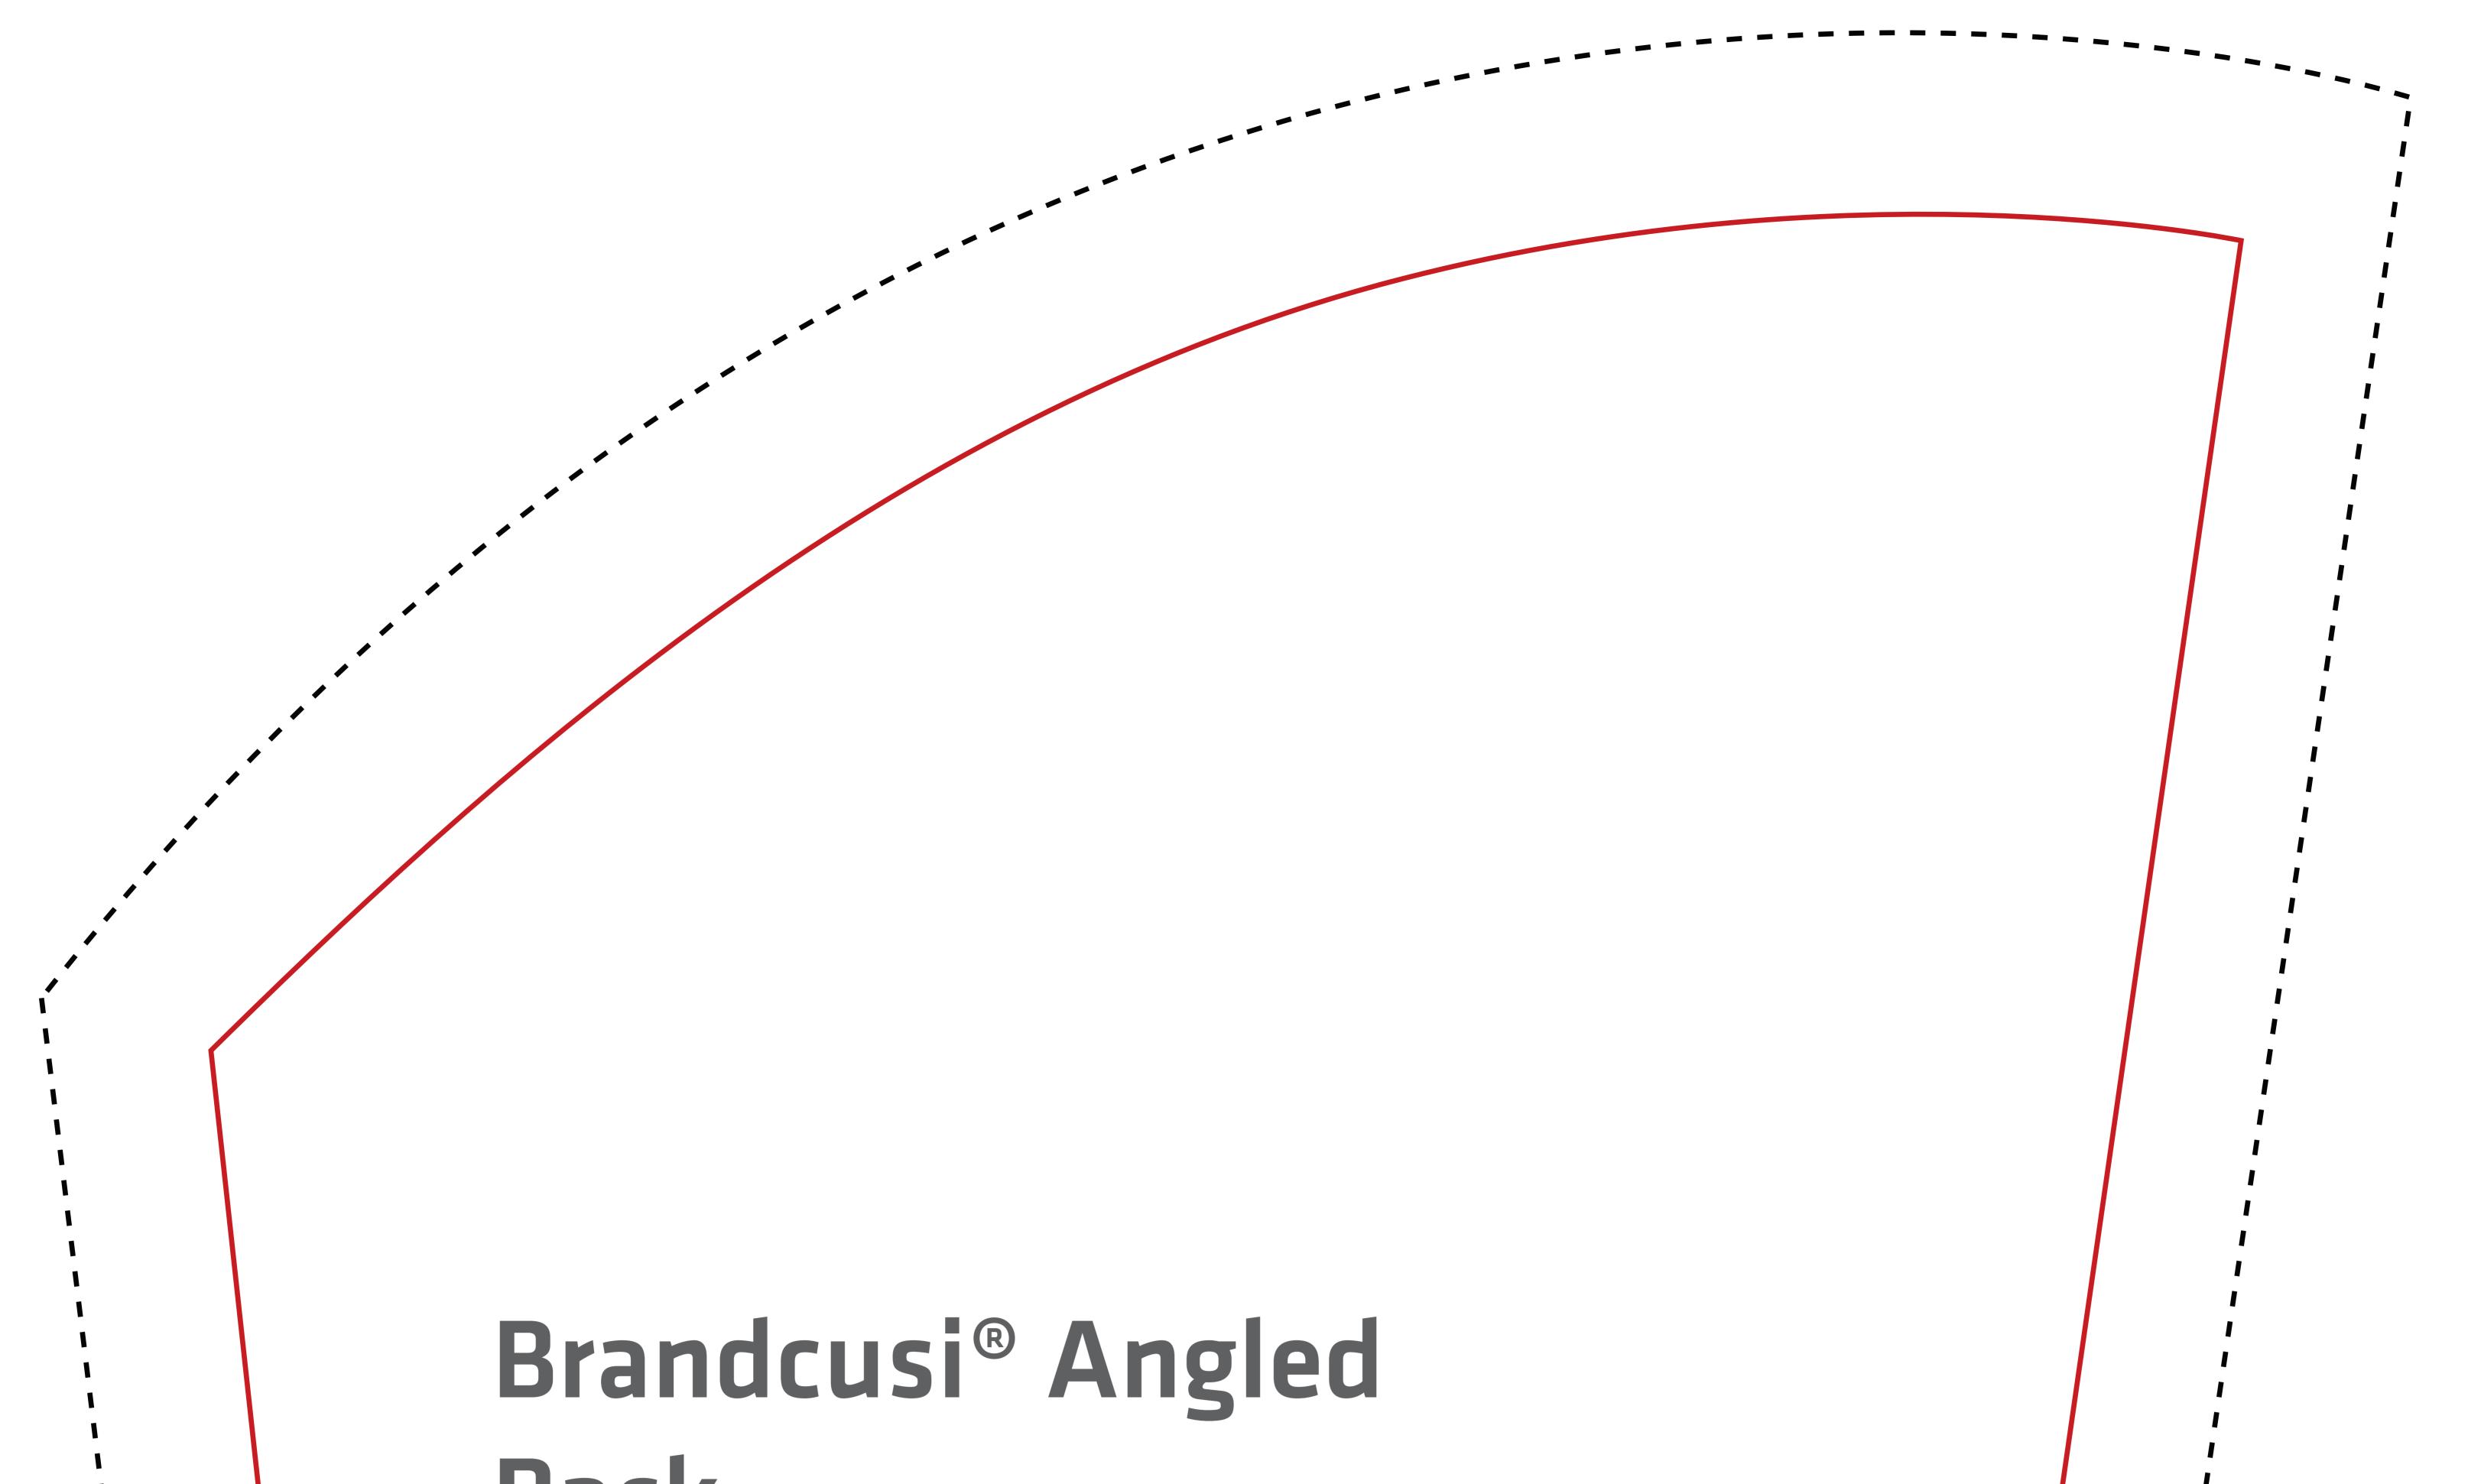

## Back

**Graphic Size** 820mm w x 2050mm h(33"w x 80"h)

Keep text and important images inside red area.

**Graphic Size with Bleed** 900mm w x 2100mm h(35.4"w x 82.7"h)

- CMYK and Pantone colors
- Resolutions must be 72-125 ppi
- All fonts must be created to outlines
- Embed all images in final document