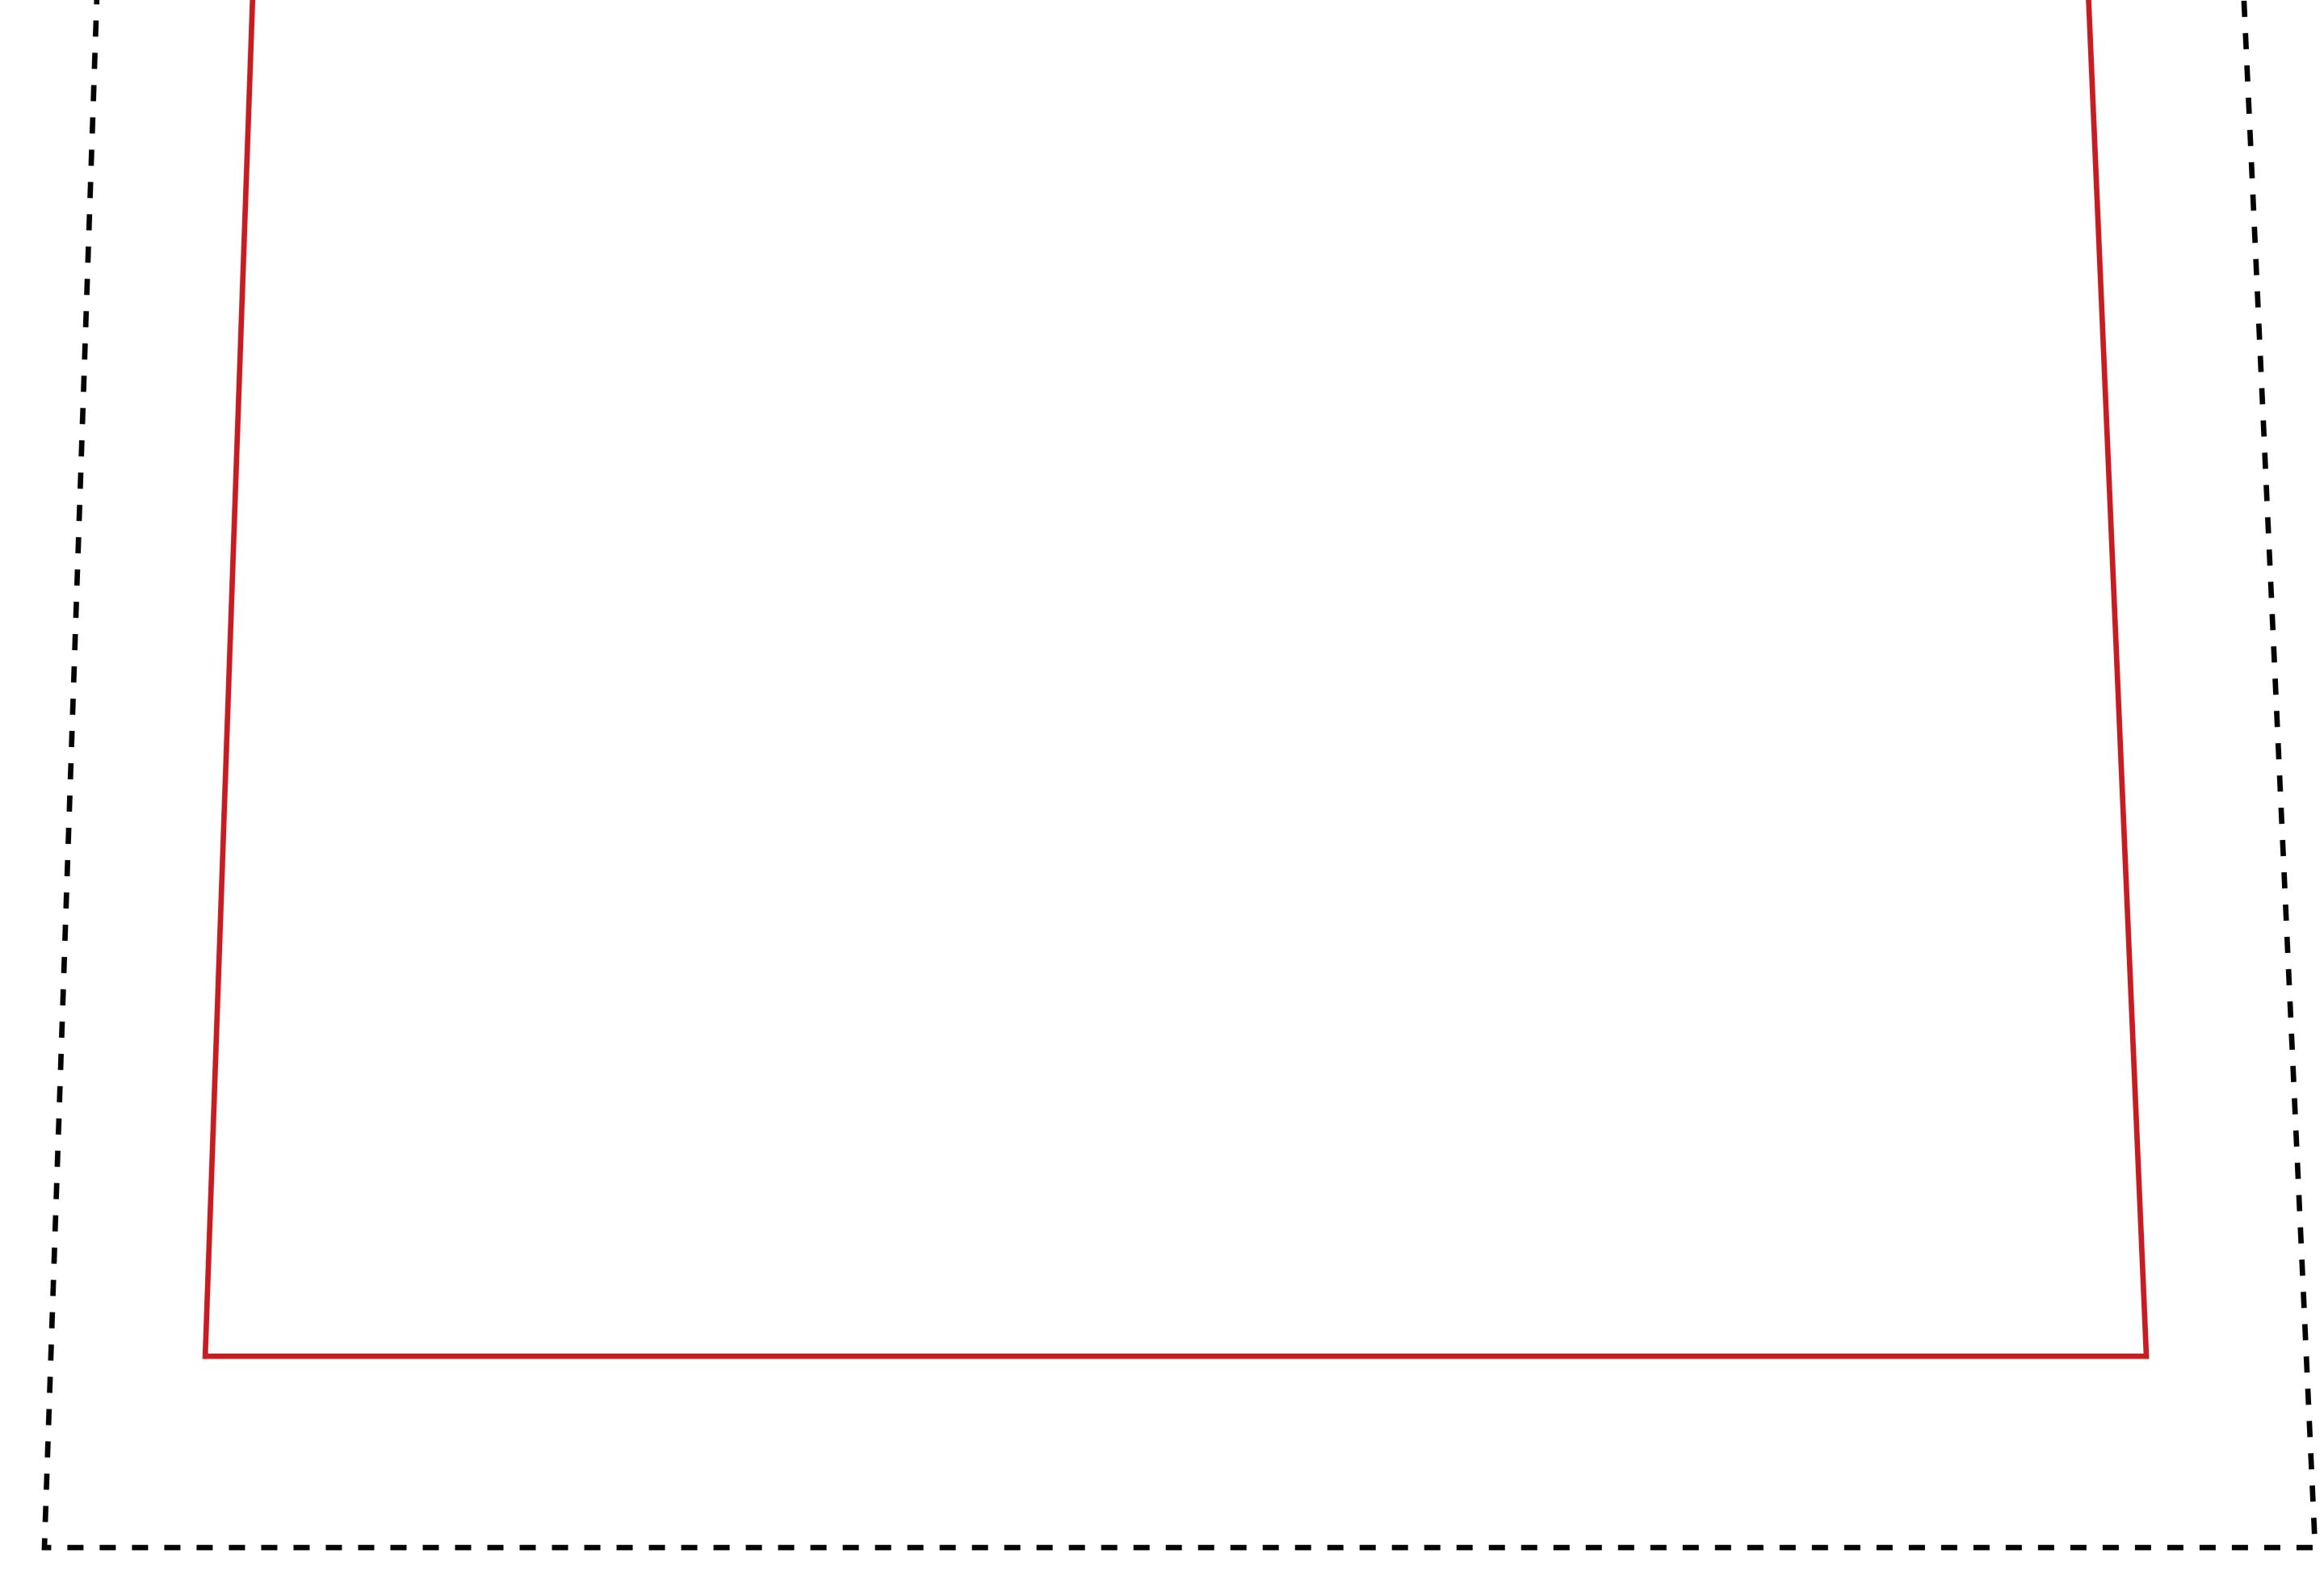

## 

| Shelving installation area:                           |  |
|-------------------------------------------------------|--|
| Keep text and important images outside of red section |  |
|                                                       |  |
|                                                       |  |
|                                                       |  |
|                                                       |  |
|                                                       |  |
|                                                       |  |
|                                                       |  |
|                                                       |  |
|                                                       |  |